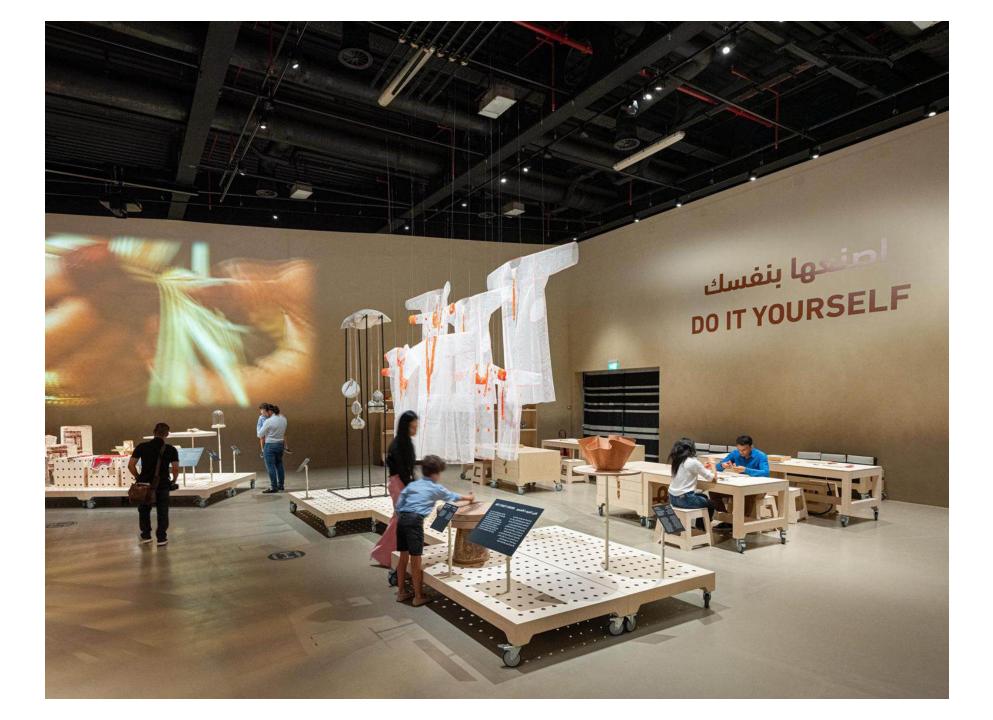

### **House of Artisans** Qasr Al Hosn, Abu Dhabi

This wall celebrates the crafts that have been an intrinsic part of everyday life in the United Arab Emirates. These crafts have been honed and developed over generations, and these skills have been passed down from mother to daughter, and from father to son.

From waven material that was utilised daily to the carving of intricate patterns on metal, these objects speak of the skills, creativity and resourceluters of the Emirati people. Each object here is the outcome of Emirat Iraditions and individual artistry, making every crafted artwork unique. Together, they give an insight in the rich diversity of form, materials and techniques of the Emirat I cattract culture, where each object was treasured.