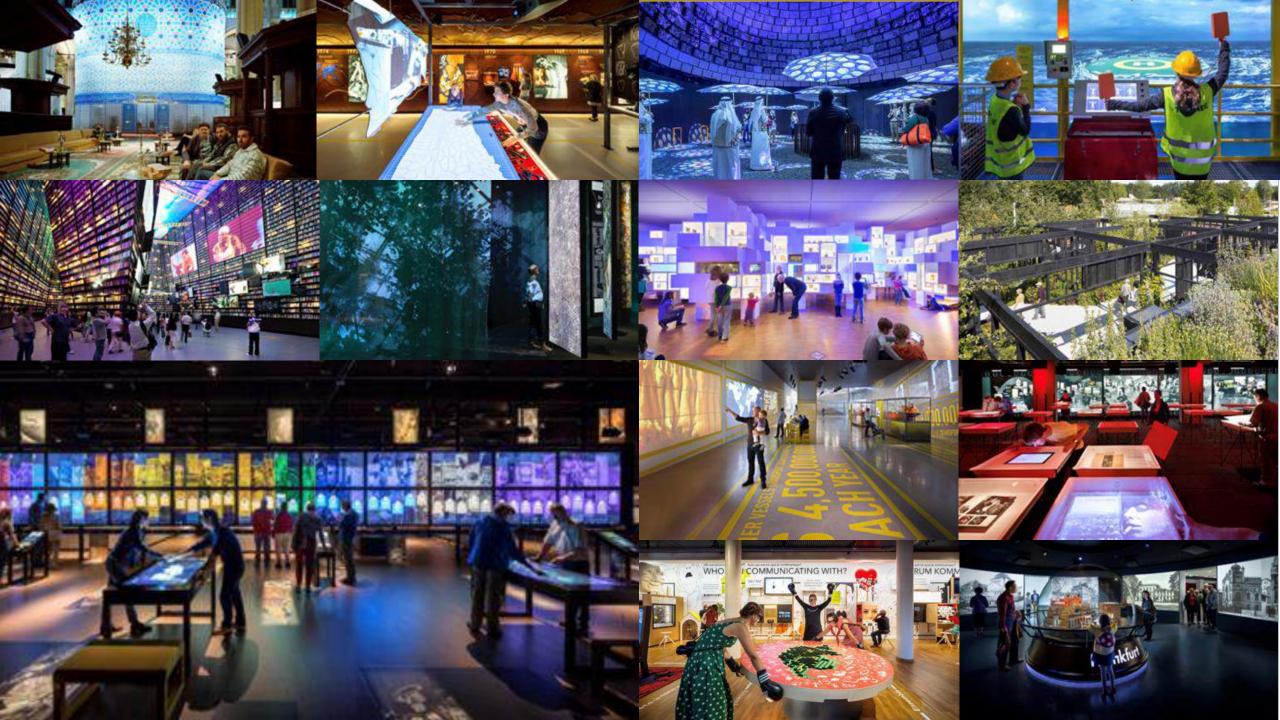

#### **TESHIMA MUSEUM** Japan

Content / Story

### **MUSEUM of GARDENING** Somerset, UK

• Community

### **House of Artisans** Qasr Al Hosn, Abu Dhabi

This wall celebrates the crafts that have been an intrinsic part of everyday life in the United Arab Emirates. These crafts have been honed and developed over generations, and these skills have been passed down from mother to daughter, and from father to son.

From waven material that was utilised daily to the carving of intricate patterns on metal, these objects speak of the skills, creativity and resourceluters of the Emirati people. Each object here is the outcome of Emirat Iraditions and individual artistry, making every crafted artwork unique. Together, they give an insight in the rich diversity of form, materials and techniques of the Emirat I cattract culture, where each object was treasured.