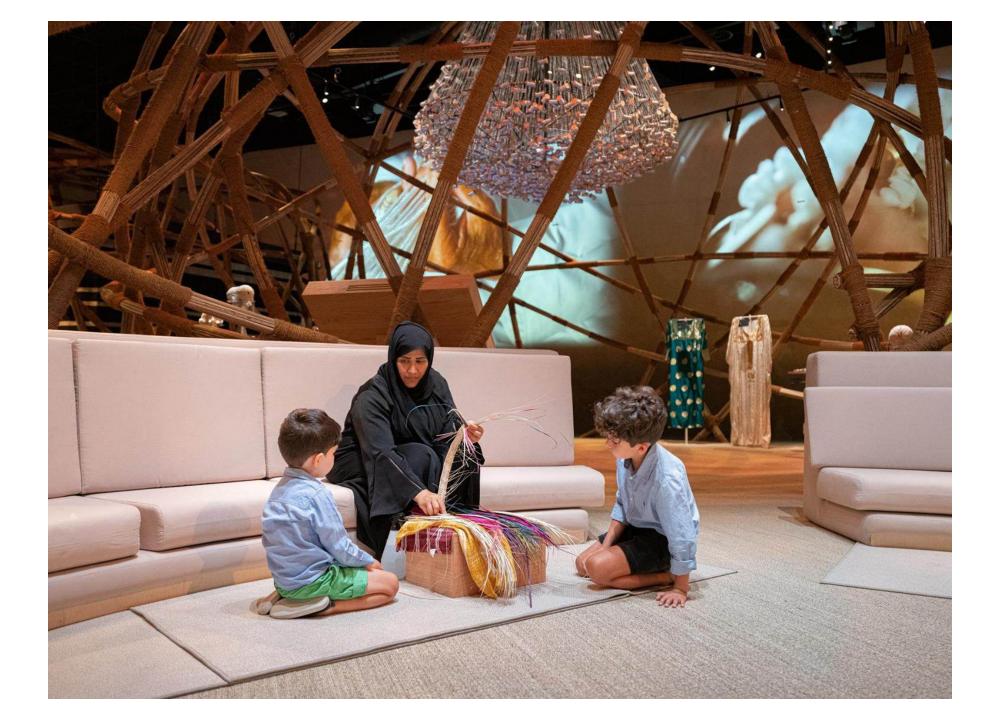

### **House of Artisans** Qasr Al Hosn, Abu Dhabi

This wall celebrates the crafts that have been an intrinsic part of everyday life in the United Arab Emirates. These crafts have been honed and developed over generations, and these skills have been passed down from mother to daughter, and from father to son.

From waven material that was utilised daily to the carving of intricate patterns on metal, these objects speak of the skills, creativity and resourceluters of the Emirati people. Each object here is the outcome of Emirat Iraditions and individual artistry, making every crafted artwork unique. Together, they give an insight in the rich diversity of form, materials and techniques of the Emirat I cattract culture, where each object was treasured.