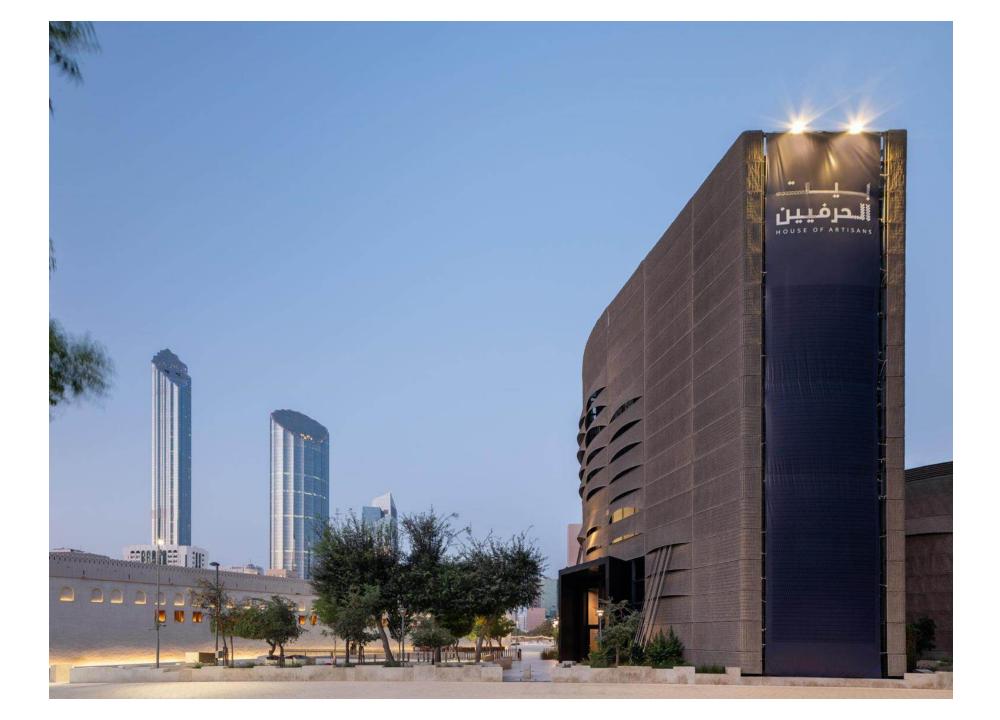

### **House of Artisans** Qasr Al Hosn, Abu Dhabi

This wall celebrates the crafts that have been an intrinsic part of everyday life in the United Arab Emirates. These crafts have been honed and developed over generations, and these skills have been passed down from mother to daughter, and from father to son.

From waven material that was utilised daily to the carving of intricate patterns on metal, these objects speak of the skills, creativity and resourceluters of the Emirati people. Each object here is the outcome of Emirat Iraditions and individual artistry, making every crafted artwork unique. Together, they give an insight in the rich diversity of form, materials and techniques of the Emirat I cattract culture, where each object was treasured.