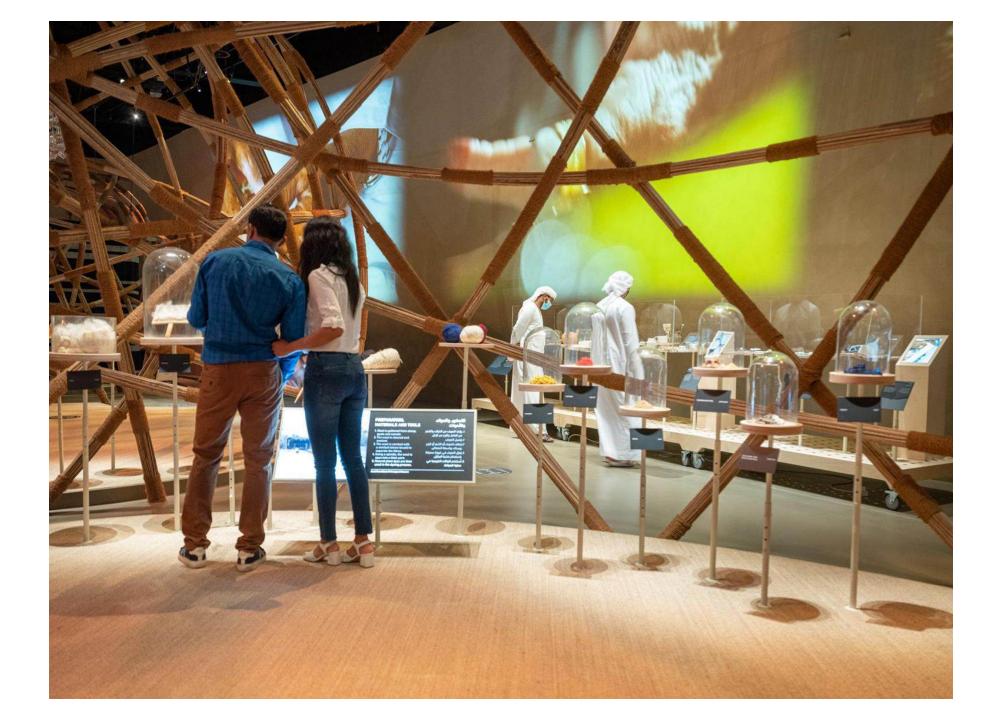

### **House of Artisans** Qasr Al Hosn, Abu Dhabi

This wall celebrates the crafts that have been an intrinsic part of everyday life in the United Arab Emirates. These crafts have been honed and developed over generations, and these skills have been passed down from mother to daughter, and from father to son.

From waven material that was utilised daily to the carving of intricate patterns on metal, these objects speak of the skills, creativity and resourceluters of the Emirati people. Each object here is the outcome of Emirat Iraditions and individual artistry, making every crafted artwork unique. Together, they give an insight in the rich diversity of form, materials and techniques of the Emirat I cattract culture, where each object was treasured.