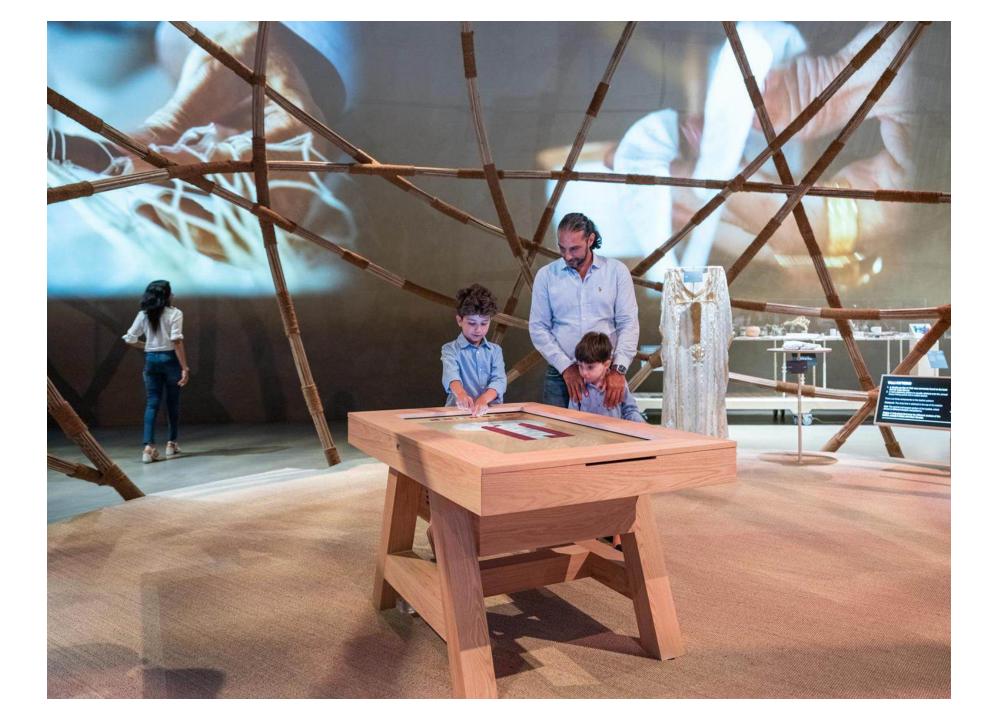

### **House of Artisans** Qasr Al Hosn, Abu Dhabi

This wall celebrates the crafts that have been an intrinsic part of everyday life in the United Arab Emirates. These crafts have been honed and developed over generations, and these skills have been passed down from mother to daughter, and from father to son.

From waven material that was utilised daily to the carving of intricate patterns on metal, these objects speak of the skills, creativity and resourceluters of the Emirati people. Each object here is the outcome of Emirat Iraditions and individual artistry, making every crafted artwork unique. Together, they give an insight in the rich diversity of form, materials and techniques of the Emirat I cattract culture, where each object was treasured.