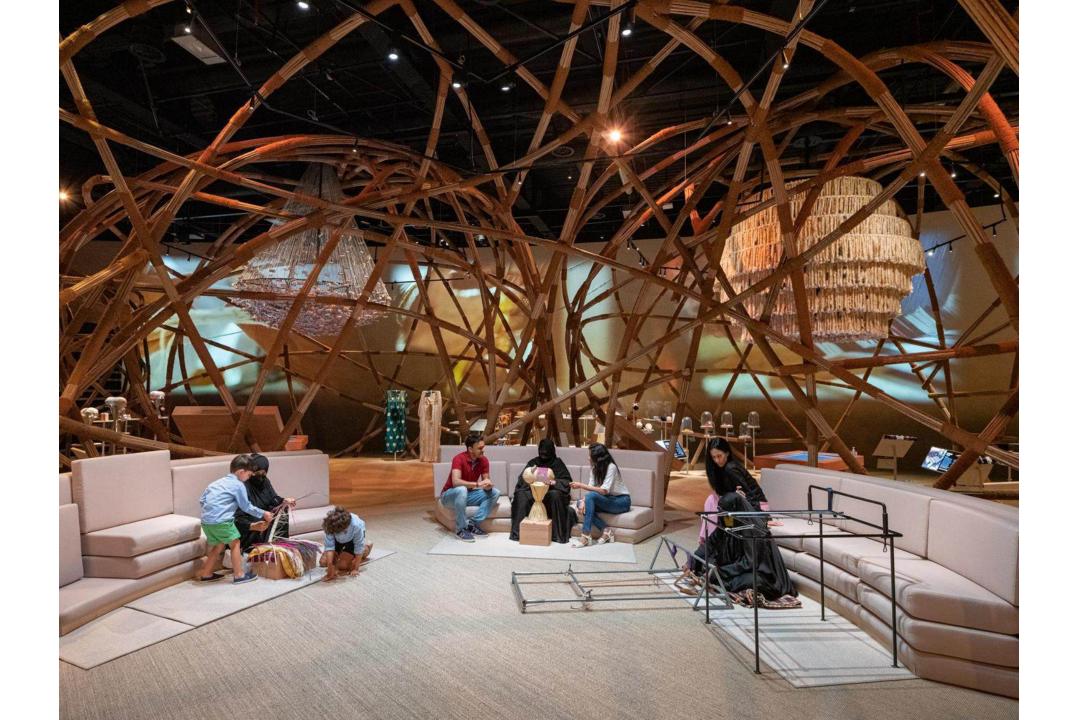

### **House of Artisans** Qasr Al Hosn, Abu Dhabi

This wall celebrates the crafts that have been an intrinsic part of everyday life in the United Arab Emirates. These crafts have been honed and developed over generations, and these skills have been passed down from mother to daughter, and from father to son.

From waven material that was utilised daily to the carving of intricate patterns on metal, these objects speak of the skills, creativity and resourceluters of the Emirati people. Each object here is the outcome of Emirat Iraditions and individual artistry, making every crafted artwork unique. Together, they give an insight in the rich diversity of form, materials and techniques of the Emirat I cattract culture, where each object was treasured.