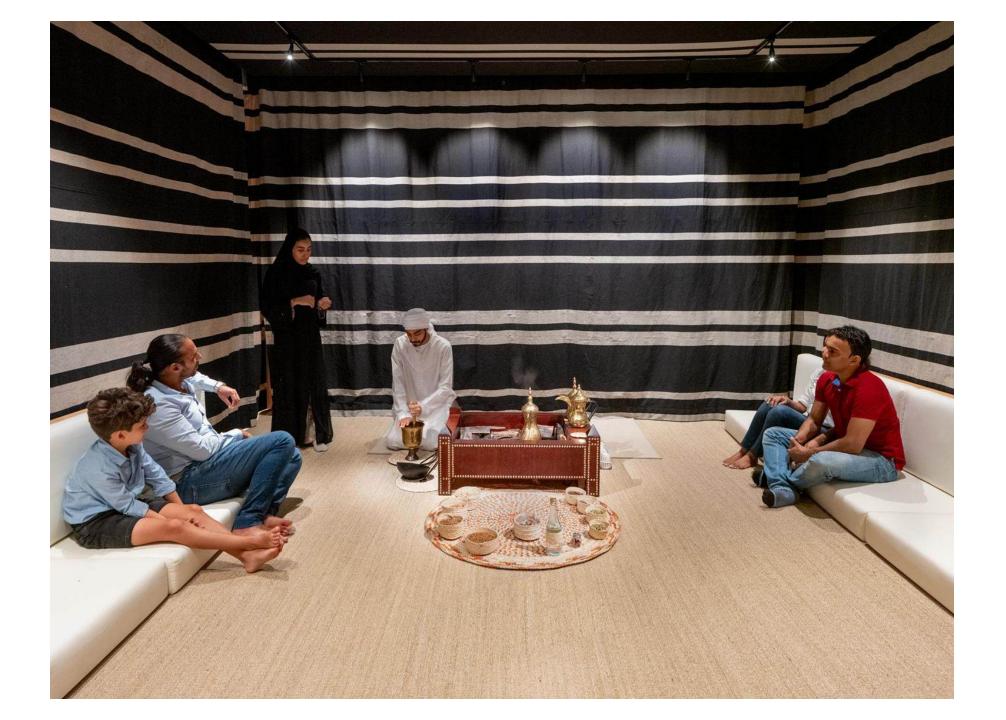

### **House of Artisans** Qasr Al Hosn, Abu Dhabi

This wall celebrates the crafts that have been an intrinsic part of everyday life in the United Arab Emirates. These crafts have been honed and developed over generations, and these skills have been passed down from mother to daughter, and from father to son.

From waven material that was utilised daily to the carving of intricate patterns on metal, these objects speak of the skills, creativity and resourceluters of the Emirati people. Each object here is the outcome of Emirat Iraditions and individual artistry, making every crafted artwork unique. Together, they give an insight in the rich diversity of form, materials and techniques of the Emirat I cattract culture, where each object was treasured.