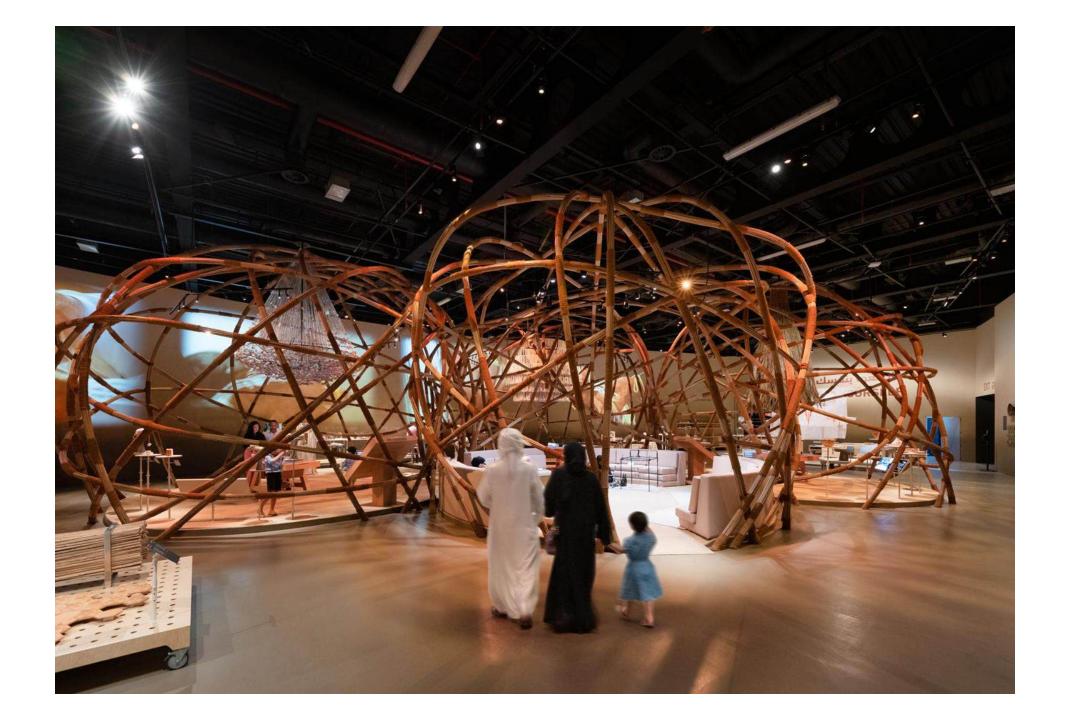

### **House of Artisans** Qasr Al Hosn, Abu Dhabi

This wall celebrates the crafts that have been an intrinsic part of everyday life in the United Arab Emirates. These crafts have been honed and developed over generations, and these skills have been passed down from mother to daughter, and from father to son.

From waven material that was utilised daily to the carving of intricate patterns on metal, these objects speak of the skills, creativity and resourceluters of the Emirati people. Each object here is the outcome of Emirat Iraditions and individual artistry, making every crafted artwork unique. Together, they give an insight in the rich diversity of form, materials and techniques of the Emirat I cattract culture, where each object was treasured.