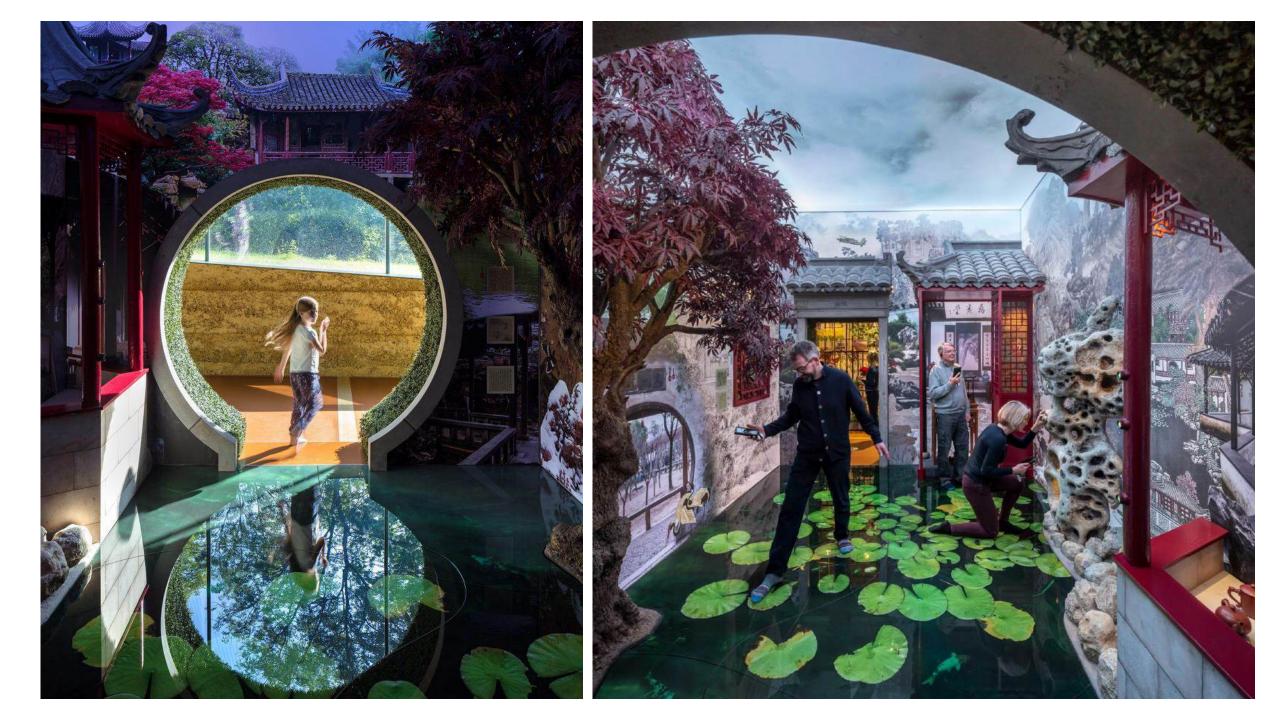

#### Femke Bijlsma

Content Developer KossmanndeJong

# KOSSMANNDEJONG















**SITE SPECIFIC** 

## **SITE SPECIFIC**

- Architecture / atmosphere
- Content / Story
- Community

• Architecture / atmosphere

#### **TESHIMA MUSEUM** Japan



















Content / Story

### **MUSEUM of GARDENING** Somerset, UK



























• Community

### **House of Artisans** Qasr Al Hosn, Abu Dhabi



















This wall celebrates the crafts that have been an intrinsic part of everyday life in the United Arab Emirates. These crafts have been honed and developed over generations, and these skills have been passed down from mother to daughter, and from father to son.

From waven material that was utilised daily to the carving of intricate patterns on metal, these objects speak of the skills, creativity and resourceluters of the Emirati people. Each object here is the outcome of Emirat Iraditions and individual artistry, making every crafted artwork unique. Together, they give an insight in the rich diversity of form, materials and techniques of the Emirat I cattract culture, where each object was treasured.